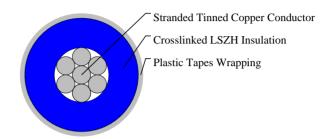

#### CABLE CONSTRUCTION

Conductors: Tinned stranded copper, class 2 according to IEC 60228 & BS6360

Insulation: LSZH crosslinked

Wrapping: Plastic tape(s) with overlapping

#### **DIMENSION AND PARAMETERS**

| No. of Cores  × Cross- sectional Area | No./Nominal<br>Diameter<br>of Strands | Nominal<br>Insulation<br>Thickness | Overall<br>Diameter<br>(min.) | Overall<br>Diameter<br>(max.) | Approx.<br>Weight | max.<br>conductor<br>resistance |
|---------------------------------------|---------------------------------------|------------------------------------|-------------------------------|-------------------------------|-------------------|---------------------------------|
| No.×mm²                               | no./mm                                | mm                                 | mm                            | mm                            | kg/km             | Ω/km                            |
| 1x0.75(blue)                          | 7/0.37                                | 0.85                               | 2.7                           | 3.2                           | 16                | 24.8                            |